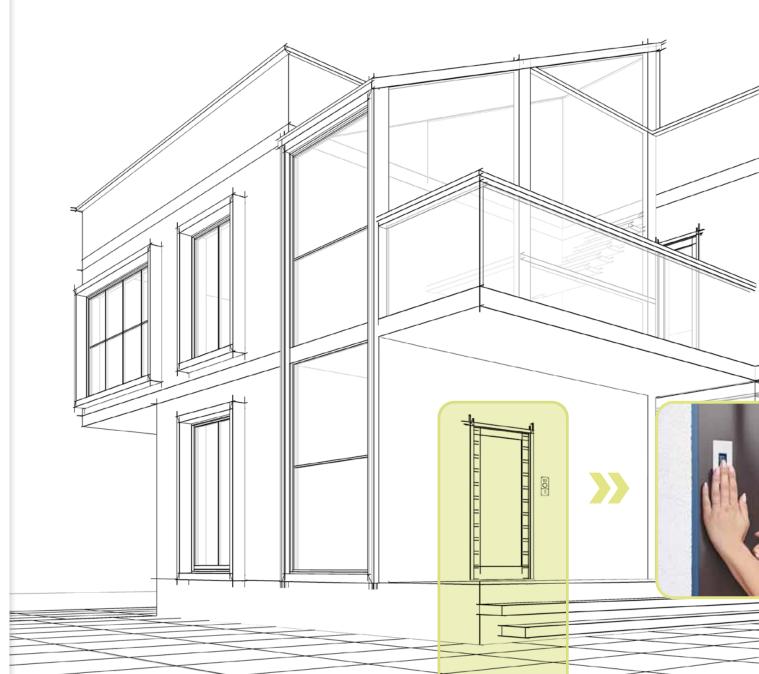

## The ekey fingerprint scanner can be integrated individually:

- Wall-mounted/outlet-mounted variants
- House doors
- Door handles
- Door stations
- Switch frames
- Mailbox systems

Design, comfort, and security combined in one fingerprint access system.

> After hundreds of years in use, the key has served its time – Now you literally have the future in your hands!