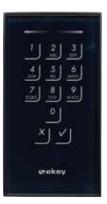

## ekey keypad integra

The code pad – an addition to the fingerprint scanner

The backlit, easy-to-use capacitive touchpad made of IMPAdur<sup>®</sup> special glass is available in anthracite, stainless steel gray, or white. Due to its slender mounting depth, it can be aesthetically integrated in and next to doors, just like the ekey finger scanner integra.