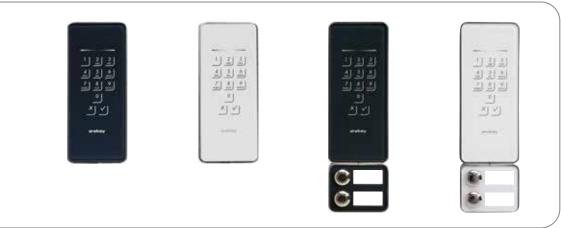

## ekey keypad integra

The code pad – an addition to the fingerprint scanner

The backlit, easy-to-use capacitive touchpad made of IMPAdur<sup>®</sup> special glass is available in anthracite, stainless steel gray, or white. Due to its slender mounting depth, it can be aesthetically integrated in and next to doors, just like the ekey finger scanner integra.

## ekey keypad integra

With the ekey mounting frame KP integra, the code pad can easily be mounted next to the door (or even the garage door). With this solution, ekey has put special emphasis on design and the elegant processing of high-quality materials.

On request, the mounting frame is also available with a bell module following the same design. If required, the status of the alarm system can also be displayed by LED.