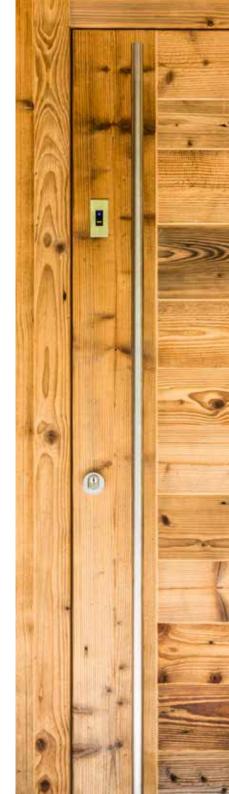

#### for mounting next to the door

5

With the ekey mounting frame FS integra, the fingerprint scanner can easily be mounted next to the door (or garage door). With this solution, ekey has put special emphasis on design and the elegant processing of high-quality materials.

On request, the mounting frame is also available complete with a bell module following the same design. If required, the status of the alarm system can also be displayed by LED.