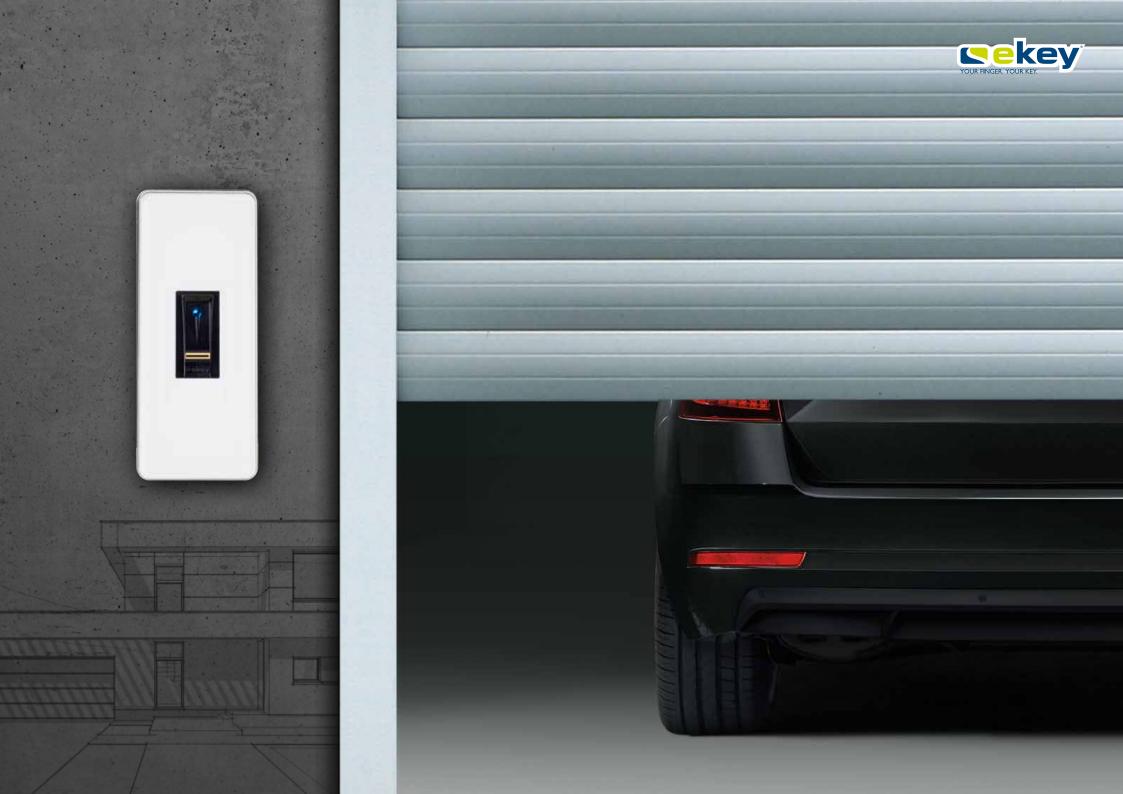

#### for mounting next to the door

5

With the ekey mounting frame FS integra, the fingerprint scanner can easily be mounted next to the door (or garage door). With this solution, ekey has put special emphasis on design and the elegant processing of high-quality materials.

On request, the mounting frame is also available complete with a bell module following the same design. If required, the status of the alarm system can also be displayed by LED.