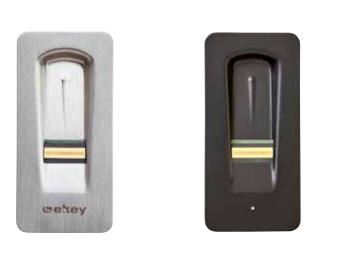

#### the sleek all-rounder with glass decor

The ekey finger scanner integra is the ideal solution for integration in and near the door. The elegant housing has a sleek, modern design and is available in stainless steel and glass. Thanks to the personalized color design, it can be perfectly adjusted to every customer taste and adapts flexibly to any surface and design specification.

# YOUR IDENTITY. YOUR STYLE.