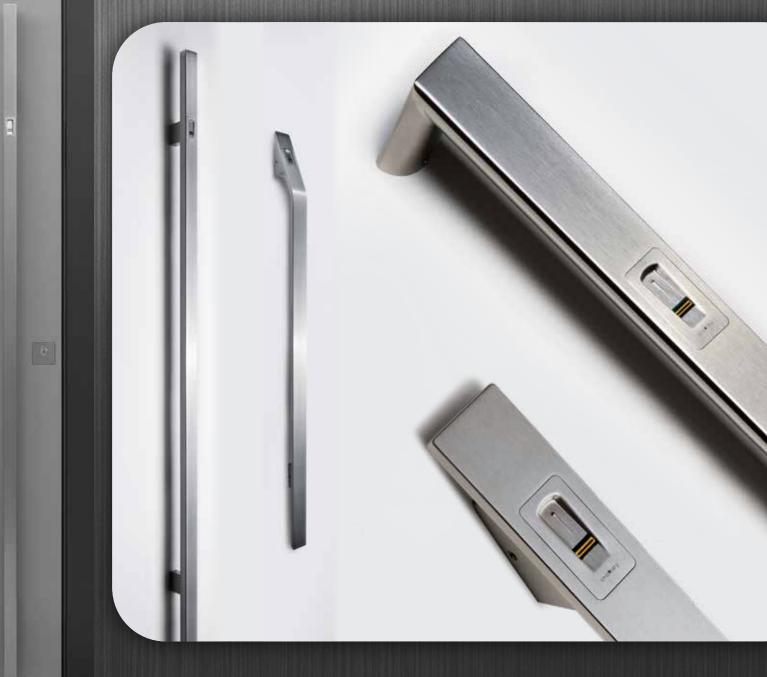

#### simple design for discreet integration

The ekey finger scanner arte model is the flagship product in terms of design in a small format. Well-known manufacturers of door handles in particular choose to integrate ekey's tiniest fingerprint access solution ex works.

With its elegant stainless steel finger swipe area, the ekey finger scanner arte has also been specially designed for flush built-in fitting in designer doors. Thanks to its slim and compact design, the fingerprint scanner can even be integrated discreetly into unusual door designs.