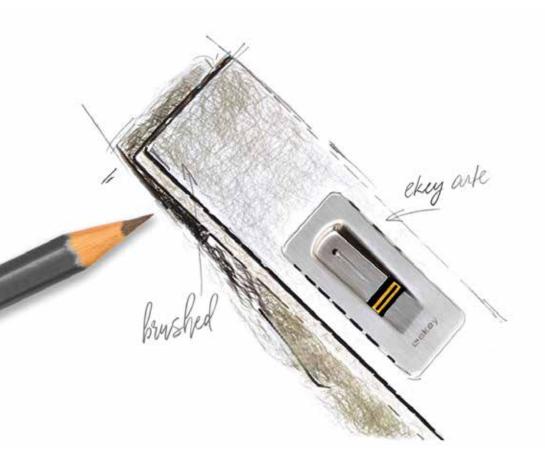

## ekey finger scanner arte

8

#### simple design for discreet integration

The ekey finger scanner arte model is the flagship product in terms of design in a small format. Well-known manufacturers of door handles in particular choose to integrate ekey's tiniest fingerprint access solution ex works.

With its elegant stainless steel finger swipe area, the ekey finger scanner arte has also been specially designed for flush built-in fitting in designer doors. Thanks to its slim and compact design, the fingerprint scanner can even be integrated discreetly into unusual door designs.