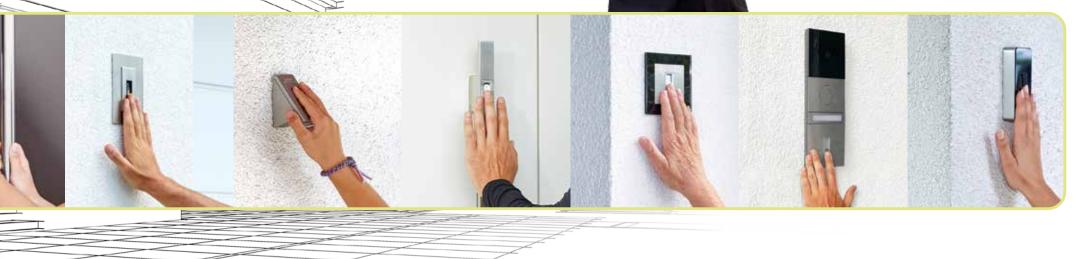

In addition to functionality, we place great value on design. Our aim is to ensure that the technology blends discreetly into the architecture. Many wellknown providers incorporate the ekey fingerprint scanner as early as the product design phase, and integrate it flawlessly.

## The ekey fingerprint scanner can be integrated individually:

- Wall-mounted/outlet-mounted variants
- House doors
- Door handles
- Door stations
- Switch frames
- Mailbox systems