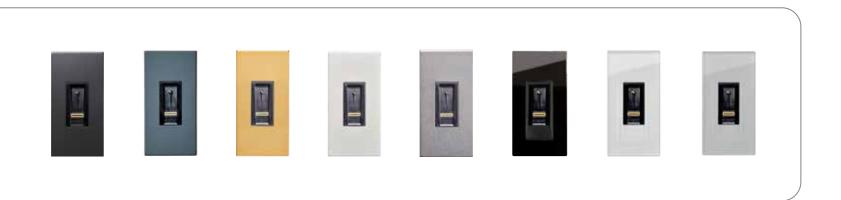

#### the sleek all-rounder with glass decor

The ekey finger scanner integra is the ideal solution for integration in and near the door. The elegant housing has a sleek, modern design and is available in stainless steel and glass. Thanks to the personalized color design, it can be perfectly adjusted to every customer taste and adapts flexibly to any surface and design specification.

# YOUR IDENTITY. YOUR STYLE.