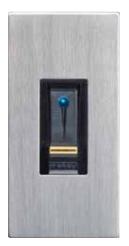

#### the sleek all-rounder with glass decor

The ekey finger scanner integra is the ideal solution for integration in and near the door. The elegant housing has a sleek, modern design and is available in stainless steel and glass. Thanks to the personalized color design, it can be perfectly adjusted to every customer taste and adapts flexibly to any surface and design specification.

# YOUR IDENTITY. YOUR STYLE.