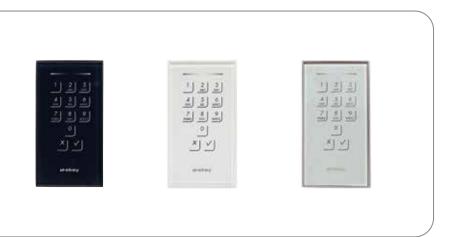

## ekey keypad integra

The code pad – an addition to the fingerprint scanner

The backlit, easy-to-use capacitive touchpad made of IMPAdur<sup>®</sup> special glass is available in anthracite, stainless steel gray, or white. Due to its slender mounting depth, it can be aesthetically integrated in and next to doors, just like the ekey finger scanner integra.

## ekey keypad integra

With the ekey mounting frame KP integra, the code pad can easily be mounted next to the door (or even the garage door). With this solution, ekey has put special emphasis on design and the elegant processing of high-quality materials.