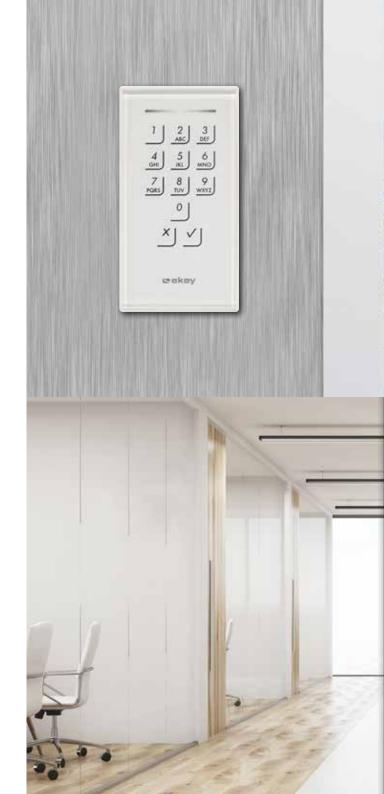

## ekey keypad integra

The code pad – an addition to the fingerprint scanner

The backlit, easy-to-use capacitive touchpad made of IMPAdur<sup>®</sup> special glass is available in anthracite, stainless steel gray, or white. Due to its slender mounting depth, it can be aesthetically integrated in and next to doors, just like the ekey finger scanner integra.

## ekey keypad integra

With the ekey mounting frame KP integra, the code pad can easily be mounted next to the door (or even the garage door). With this solution, ekey has put special emphasis on design and the elegant processing of high-quality materials.

On request, the mounting frame is also available with a bell module following the same design. If required, the status of the alarm system can also be displayed by LED.