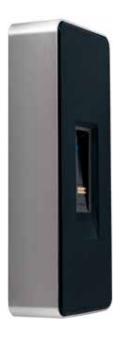

#### the sleek all-rounder with glass decor

The ekey finger scanner integra is the ideal solution for integration in and near the door. The elegant housing has a sleek, modern design and is available in stainless steel and glass. Thanks to the personalized color design, it can be perfectly adjusted to every customer taste and adapts flexibly to any surface and design specification.

# YOUR IDENTITY. YOUR STYLE.