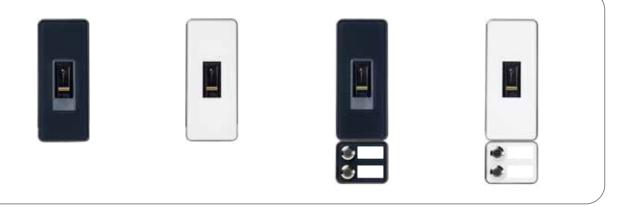

#### for mounting next to the door

5

With the ekey mounting frame FS integra, the fingerprint scanner can easily be mounted next to the door (or garage door). With this solution, ekey has put special emphasis on design and the elegant processing of high-quality materials.

On request, the mounting frame is also available complete with a bell module following the same design. If required, the status of the alarm system can also be displayed by LED.

## ekey keypad integra

With the ekey mounting frame KP integra, the code pad can easily be mounted next to the door (or even the garage door). With this solution, ekey has put special emphasis on design and the elegant processing of high-quality materials.

On request, the mounting frame is also available with a bell module following the same design. If required, the status of the alarm system can also be displayed by LED.